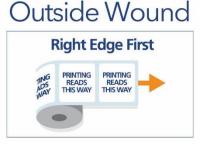

### If you are providing your labels already printed for us to apply:

- Labels are to be provided on a roll (not sheets or individual stickers). Label rolls require a black mark between each label for our label machine and is required to be printed as below. \*You need to keep track of your label stock when ordering.