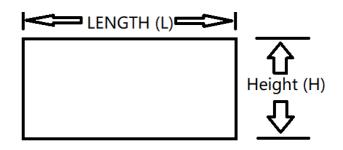

# **BLEED REQUIREMENTS**

A full bleed is when the color bleeds off the label. If your label design or background color is intended to cover the entire surface of the label, please note that we need a 2mm bleed around each edge of the label.

For example, if you have a 50mm x 105mm label where the color bleeds off the edges, you should size your design to 52mm x 107mm as this ensures a 2mm bleed around the entire label. Its also wise to leave at least 2mm of clear space (i.e. no significant design elements or text) inside the label size to allow for slight shifts during die-cutting.