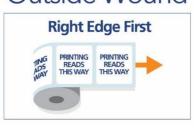

## If you are providing your labels already printed for us to apply:

- Labels are to be provided on a roll (not sheets or individual stickers). Label rolls require a black mark between each label for our label machine and is required to be printed as below. \*You need to keep track of your label stock when ordering.