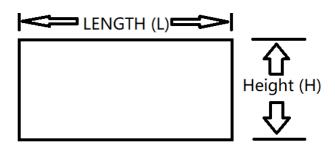

## LABEL SIZES

### SILVER/BLACK

30ml Airless Pump - 50mm(H) x 105mm (L)

50ml Airless Pump- 78mm(H) x 105mm(L)

100ml Airless Pump/Spray Bottle - 100mm(H) x 128mm(L)

15ml Jars - 14mm(H) x 137mm (L)

30ml Jars - 18mm(H) x 152mm (L)

50ml Jars - 20mm (H) x187mm (L)

Sheet mask satchel - (2 Labels- Front and Back) 50mm(H) x 100mm(L)

Coconut oil Kilner jar - 50mm(H) x152mm(L)

Lash & Brow wand - 45mm(H) x 70mm (L)

#### WHITE

30ml White MD Pumps - 38mm(H) x 152mm(L)

50ml White MD Pumps - 50mm(H) x 152mm(L)

100ml White MD Pumps - 80mm(H) x 152mm(L)

15ml White Jars -18mm(H) x 105mm(L)

50ml White Jars - 18mm(H) x 152mm (L)

100ml White Spray Bottle -90mm(H) x 128mm(L)

Sheet mask satchel - (2 Labels- Front and Back) 50mm(H) x 100mm(L)

Coconut Oil Kilner Jar- 50mm(H) x152mm(L)

Rosehip/Vitamin E oil dropper bottle - 50mm(H) x 100mm(L) (White label)

Lash & Brow wand - 45mm(H) x 70mm (L)